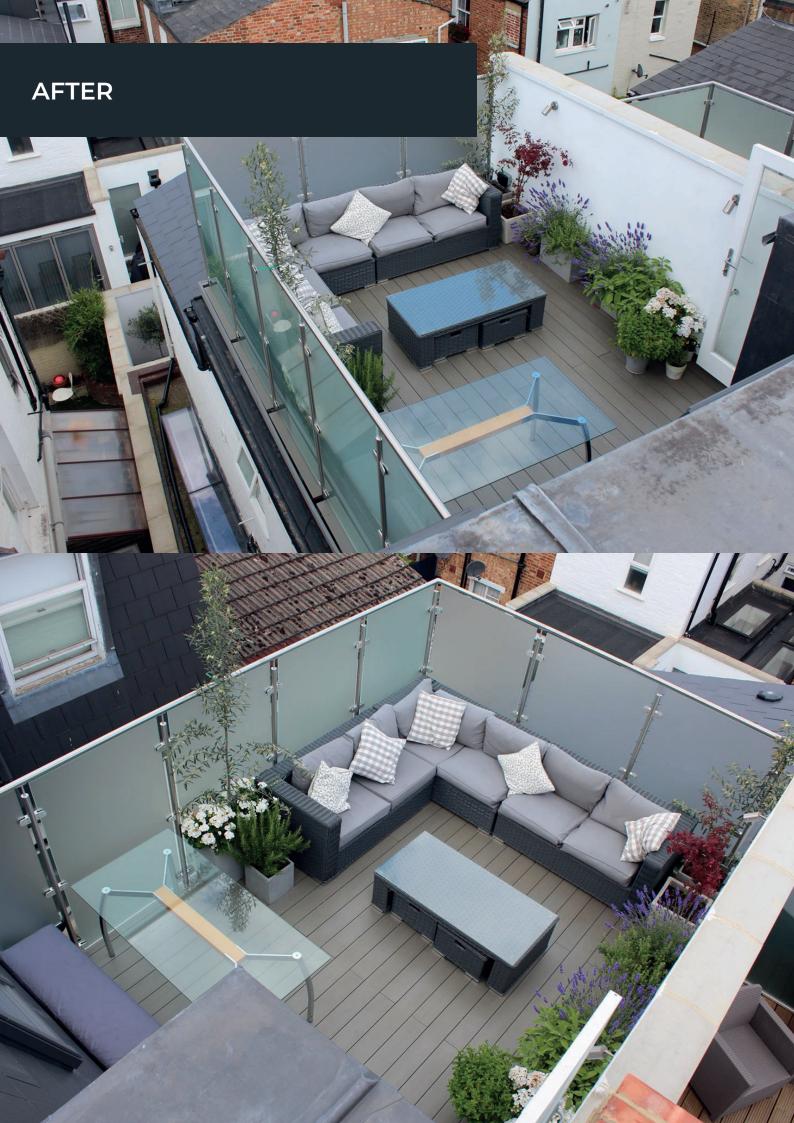

Once the pitched roof had been removed and a suitable flat roof built, our team were able to construct an innovative terrace complete with high tech railings and iDecking system.

Despite challenging planning issues, our design and install team were able to complete this project to the exact specification that the client requested bringing an Ibiza Terrace to London! **Project Name:** Fulham

## **PROJECT HIGHLIGHTS**

There were a number of stand-out features we were pleased to be able to implement in this project:

- Full height glass panels surround the terrace. Building regulations stipulate that these should have a handrail installed at 1,100mm off the ground. The client did not want handrails as these would spoil the aesthetic appeal of the glass. Instead, we were able to successfully test and install glass that met wind load values in excess of building regulations thereby removing the need for handrails.
- With no access onto the roof, we were able to convert a dormer window into a full height door from the clients kitchen giving easy access to the terrace.