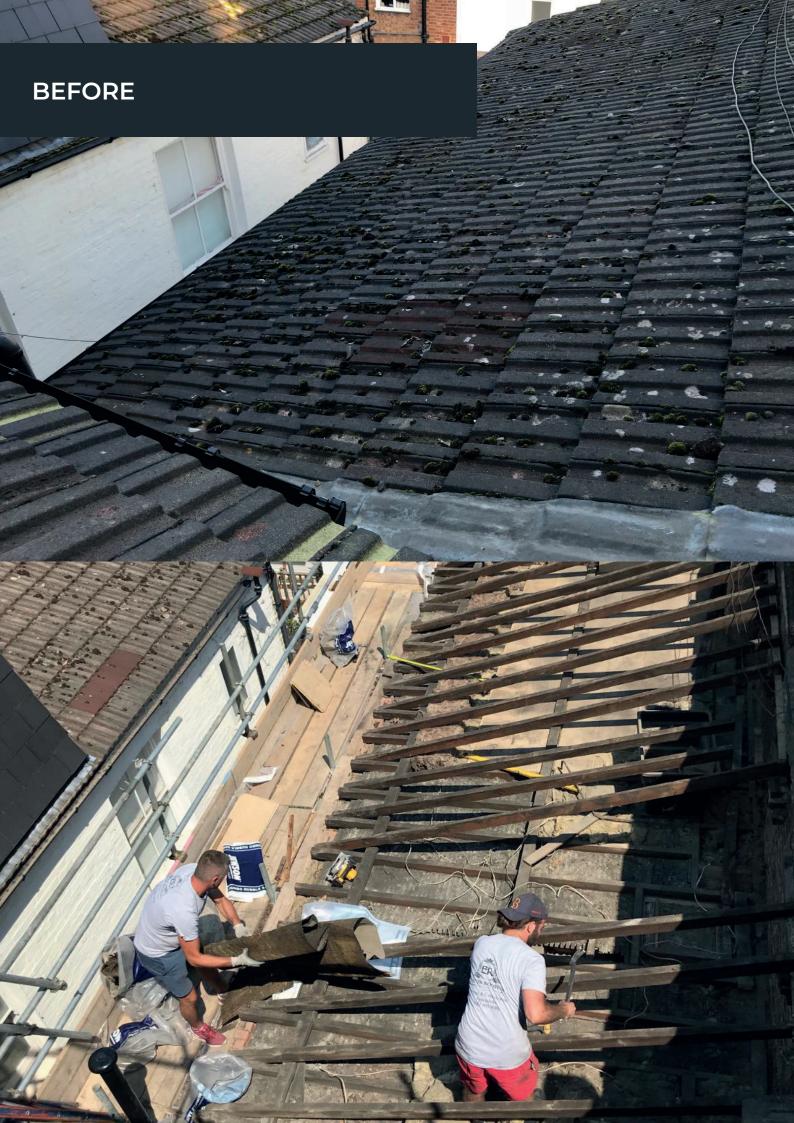

## **PROJECT OVERVIEW**

ER Group were asked to create an Ibiza style terrace for our clients.

Their property in Fulham, had no access to the roof space prior to us beginning the project. The design that ER Group created called for a new door to be built out of an existing window that would access a brand new terrace area to be built in the location of an existing pitched roof.

Once the pitched roof had been removed and a suitable flat roof built, our team were able to construct an innovative terrace complete with high tech railings and iDecking system.

Despite challenging planning issues, our design and install team were able to complete this project to the exact specification that the client requested bringing an Ibiza Terrace to London! **Project Name:** Fulham